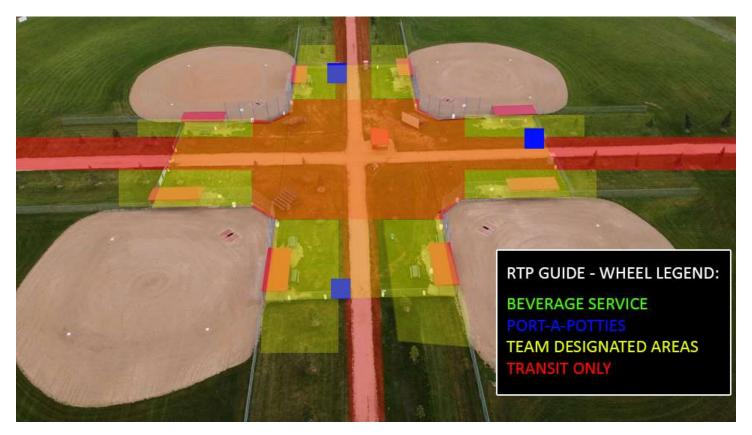

## **Team Designated Areas:**

- All team designated areas are to be entered only by the team they are designated to.
- We encourage social distancing in all team designated areas.
- We encourage any shared team areas and equipment to be sanitized/disinfected regularly by the team.

## **Port-A-Potties/Beverage Service:**

- All players are to respectfully practice social distancing of 6 feet (2 meters).
- All players must use the lines placed 6ft. apart while waiting in line for these services.
- All beverage service huts will accept debit only.

## **Transit Areas:**

- If you are not moving to, or are in line, for the above services, you are to report back to your team area.
- These spaces are for transit only. No congregating will take place within transit area.